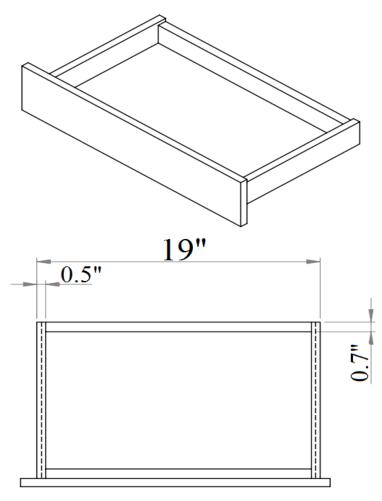

SKU: 17852

Florence Bedroom

The Florence bedroom by J&M speaks volumes through simplistic details. The modern design made with artistic array of angles features a beautiful white & light grey lacquer finish & an elegant leatherette headboard.

SKU: 17852 Detailed Dimensions

#### Florence Bedroom.



### Queen Size



**Front View** 



**Side View** 

King Size



**Front View** 



**Side View** 



## Chest







**Front View** 

Side View

# Chest Drawer



## Night Stand



**Front View** 

Side View

# Night Stand Drawer









**Front View** 

**Side View** 

### Dresser



### **Front View**



Side View

### Dresser







**Front View** 

Side View





**Top View** 



### **Front View**





Top View (Left Drawer)



Top View (Right Drawer)







### **Dresser & Mirror Assembly Instructions**



Dresser



Mirror frame



Mirror supports (pre-assembled with truss head screw M4x32mm)





Hold down and place mirror frame on dressing table and align at the back of dresser.







Make sure mirror frame is at the center of dresser. Use measuring tape to ensure the mirror frame distant balanced.









Refer marking on mirror support and tighten all screws.





Assembled Dresser & Mirror

# **Assembly Instruction**

Model No: FLORENCE Bed

Thank you for purchasing this quality product.

Please check all packing material carefully which
may have come loose inside the carton during shipment.



#### **PART LIST**

| No | Description | Qty  |
|----|-------------|------|
| 1  |