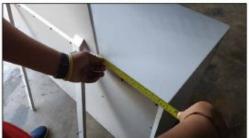

Make sure mirror frame is at the center of dresser. Use measuring tape to ensure the mirror frame distant balanced.

Refer marking on mirror support and tighten all screws.

Assembled Dresser & Mirror