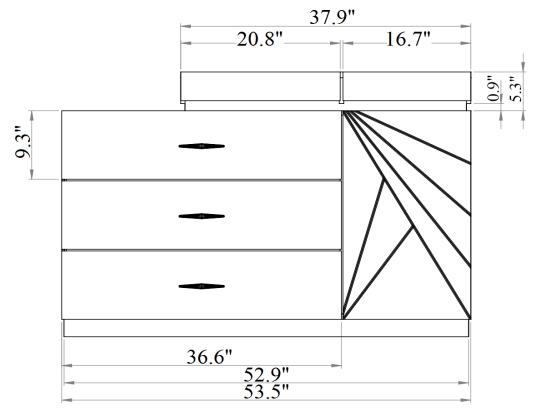

SKU: 17852

Florence Bedroom

The Florence bedroom by J&M speaks volumes through simplistic details. The modern design made with artistic array of angles features a beautiful white & light grey lacquer finish & an elegant leatherette headboard.

SKU: 17852 Detailed Dimensions

#### Florence Bedroom.



### Queen Size



**Front View** 



**Side View** 

King Size



**Front View** 



**Side View** 



## Chest







**Front View** 

Side View

# Chest Drawer



## Night Stand



**Front View** 

Side View

# Night Stand Drawer









**Front View** 

**Side View** 

### Dresser



### **Front View**



Side View

### Dresser







**Front View** 

Side View





**Top View** 



### **Front View**





Top View (Left Drawer)



Top View (Right Drawer)







### **Dresser & Mirror Assembly Instructions**



Dresser



Mirror frame



Mirror supports (pre-assembled with truss head screw M4x32mm)





Hold down and place mirror frame on dressing table and align at the back of dresser.







Make sure mirror frame is at the center of dresser. Use measuring tape to ensure the mirror frame distant balanced.









Refer marking on mirror support and tighten all screws.





Assembled Dresser & Mirror

# **Assembly Instruction**

Model No: FLORENCE Bed

Thank you for purchasing this quality product.

Please check all packing material carefully which
may have come lo