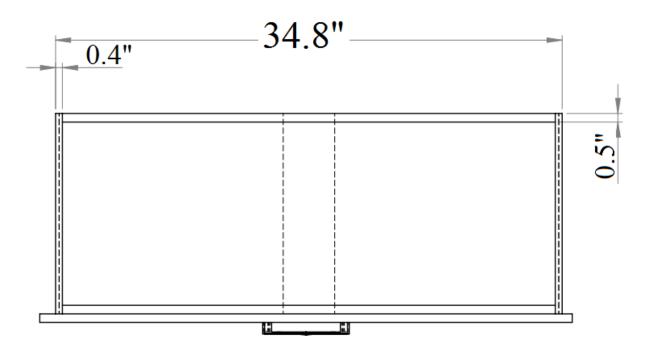

SKU: 17852

Florence Bedroom

The Florence bedroom by J&M speaks volumes through simplistic details. The modern design made with artistic array of angles features a beautiful white & light grey lacquer finish & an elegant leatherette headboard.

SKU: 17852 Detailed Dimensions

#### Florence Bedroom.



### Queen Size



**Front View** 



**Side View** 

King Size



**Front View** 



**Side View** 



## Chest







**Front View** 

Side View

# Chest Drawer



## Night Stand



**Front View** 

Side View

# Night Stand Drawer









**Front View** 

**Side View** 

### Dresser



### **Front View**



Side View

### Dresser







**Front View** 

Side View





**Top View** 



### **Front View**





Top View (Left Drawer)



Top View (Right Drawer)







### **Dresser & Mirror Assembly Instructions**



Dresser



Mirror frame



Mirror supports (pre-assembled with truss head screw M4x32mm)





Hold down and place mirror frame on dressing table and align at the back of dresser.







Make sure mirror frame is at the center of dresser. Use measuring tape to ensure the mirror frame distant balanced.









Refer marking on mirror support and tighten all screws.





Assembled Dresser & Mirror

# **Assembly Instruction**

Model No: FLORENCE Bed

Thank you for purchasing this quality product.

Please check all packing material carefully which
may have come loose inside the carton during shipment.



#### **PART LIST**

| No | Description | Q