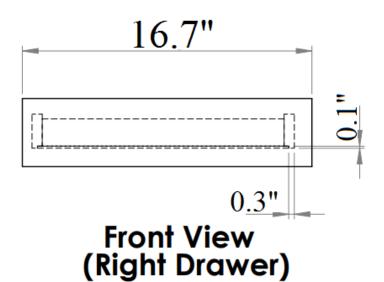

# Chest Drawer

### **Front View**

Top View (Left Drawer)

Top View (Right Drawer)