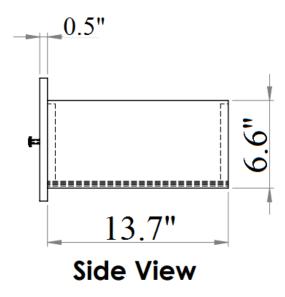

SKU: 17852

Florence Bedroom

The Florence bedroom by J&M speaks volumes through simplistic details. The modern design made with artistic array of angles features a beautiful white & light grey lacquer finish & an elegant leatherette headboard.

SKU: 17852 Detailed Dimensions

#### Florence Bedroom.



### Queen Size



**Front View** 



**Side View** 

King Size



**Front View** 



**Side View** 



## Chest







**Front View** 

Side View

# Chest Drawer



## Night Stand



**Front View** 

Side View

# Night Stand Drawer









**Front View** 

**Side View** 

### Dresser



### **Front View**



Side View

### Dresser







**Front View** 

Side View





**Top View** 



### **Front View**





Top View (Left Drawer)



Top View (Right Drawer)







### **Dresser & Mirror Assembly Instructions**



Dresser



Mirror frame



Mirror supports (pre-assembled with truss head screw M4x32mm)





Hold down and place mirror frame on dressing table and align at the back of dresser.







Make sure mirror frame is at the center of dresser. Use measuring tape to ensure the mirror frame distant balanced.









Refer marking on mirror support and tighten all screws.





Assembled Dresser & Mirror

# **Assembly Instruction**

Model No: FLORENCE Bed

Thank you for purchasing this quality product.

Please check all packing material carefully which
may have come loose inside the carton during shipment.



#### **PART LIST**

| No | Description | Qty  |
|----|-------------|------|
| 1