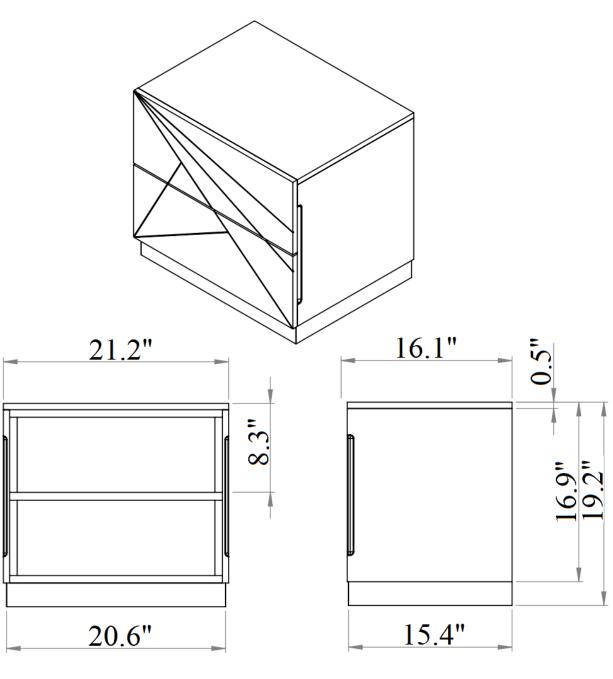

SKU: 17852

Florence Bedroom

The Florence bedroom by J&M speaks volumes through simplistic details. The modern design made with artistic array of angles features a beautiful white & light grey lacquer finish & an elegant leatherette headboard.

SKU: 17852 Detailed Dimensions

#### Florence Bedroom.



### Queen Size



**Front View** 



**Side View** 

King Size



**Front View** 



**Side View** 



## Chest







**Front View** 

Side View

# Chest Drawer



## Night Stand



**Front View** 

Side View

# Night Stand Drawer









**Front View** 

**Side View** 

### Dresser



### **Front View**



Side View

### Dresser







**Front View** 

Side View





**Top View** 



### **Front View**





Top View (Left Drawer)



Top View (Right Drawer)







### **Dresser & Mirror Assembly Instructions**



Dresser



Mirror frame



Mirror supports (pre-assembled with truss head screw M4x32mm)





Hold down and place mirror frame on dressing table and align at the back of dresser.







Make sure mirror frame is at the center of dresser. Use measuring tape to ensure the mirror frame distant balanced.









Refer marking on mirror support and tighten all screws.





Assembled Dresser & Mirror

# **Assembly Instruction**

Model No: FLORENCE Bed

Thank yo