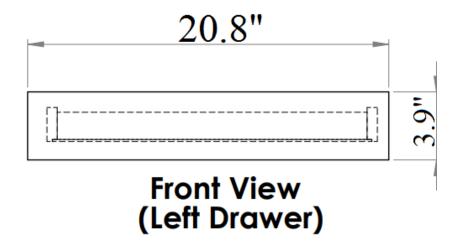

SKU: 17852

Florence Bedroom

The Florence bedroom by J&M speaks volumes through simplistic details. The modern design made with artistic array of angles features a beautiful white & light grey lacquer finish & an elegant leatherette headboard.

SKU: 17852 Detailed Dimensions

#### Florence Bedroom.



### Queen Size



**Front View** 



**Side View** 

King Size



**Front View** 



**Side View** 



## Chest







**Front View** 

Side View

# Chest Drawer



## Night Stand



**Front View** 

Side View

# Night Stand Drawer









**Front View** 

**Side View** 

### Dresser



### **Front View**



Side View

### Dresser







**Front View** 

Side View





**Top View** 



### **Front View**





Top View (Left Drawer)



Top View (Right Drawer)







### **Dresser & Mirror Assembly Instructions**



Dresser



Mirror frame



Mirror supports (pre-assembled with truss head screw M4x32mm)





Hold down and place mirror frame on dressing table and align at the back of dresser.







Make sure mirror frame is at the center of dresser. Use measuring tape to ensure the mirror frame distant balanced.









Refer marking on mirror support and tighten all screws.





Assembled Dresser & Mirror

# **Assembly Instruction**

Model No: FLORENCE Bed

Thank you for purchasing this quality product.

Please check all packing material carefully which
may have come loose inside the carton during shipment.



#### **PART LIST**

| No | Description | Qty  |
|----|-------------|------|
| 1  | Headboard   | 1pc  |
| 2  | Footboard   | 1pc  |
| 3