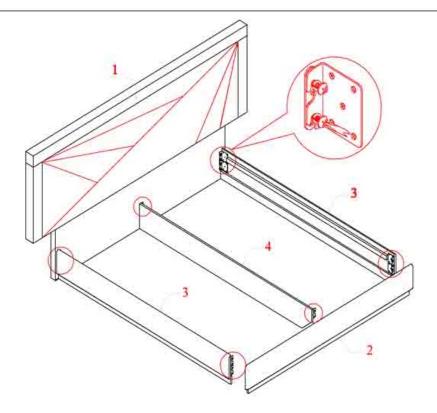

#### **PART LIST**

| No | Description | Qty  |
|----|-------------|------|
| 1  | Headboard   | 1pc  |
| 2  | Footboard   | 1pc  |
| 3  | Side Rail   | 2pcs |
| 4  | Center Rail | 1pc  |
| 5  | Slat        | 1set |

#### HARDWARE LIST

| No | Description            | Qty  |
|----|------------------------|------|
| A  | TRUSS HD C/B M4 x 32mm | 6pcs |

Step:1

Step: 2