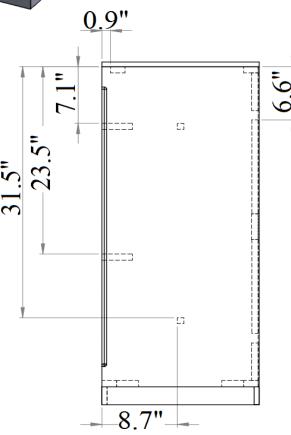

SKU: 17852

Florence Bedroom

The Florence bedroom by J&M speaks volumes through simplistic details. The modern design made with artistic array of angles features a beautiful white & light grey lacquer finish & an elegant leatherette headboard.

SKU: 17852 Detailed Dimensions

#### Florence Bedroom.



### Queen Size



**Front View** 



**Side View** 

King Size



**Front View** 



**Side View** 



## Chest







**Front View** 

Side View

# Chest Drawer



## Night Stand



**Front View** 

Side View

# Night Stand Drawer









**Front View** 

**Side View** 

### Dresser



### **Front View**



Side View

### Dresser







**Front View** 

Side View





**Top View** 



### **Front View**





Top View (Left Drawer)



Top View (Right Drawer)







### **Dresser & Mirror Assembly Instructions**



Dresser



Mirror frame



Mirror supports (pre-assembled with truss head screw M4x32mm)





Hold down and place mirror frame on dressing table and align at the back of dresser.







Make sure mirror frame is at the center of dresser. Use measuring tape to ensure the mirror frame distant balanced.









Refer marking on mirror support and tighten all screws.





Assembled Dresser & Mirr