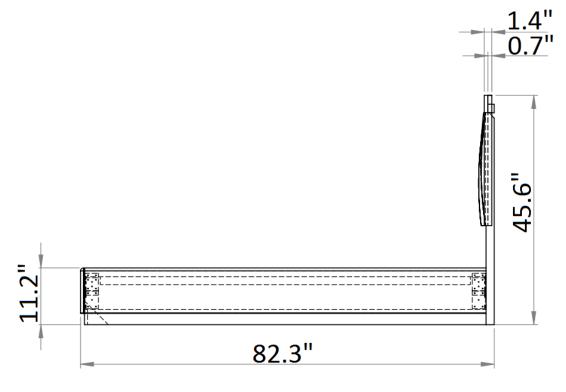

### Queen Size

**Front View** 

**Side View** 

King Size

**Front View** 

**Side View** 