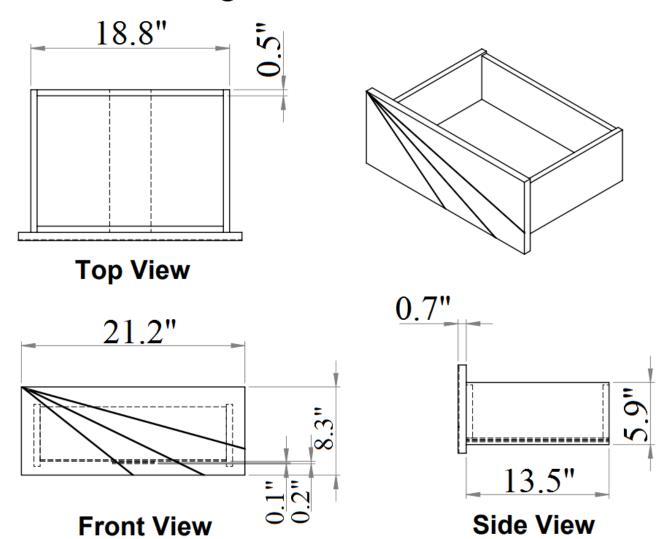

SKU: 17852

Florence Bedroom

The Florence bedroom by J&M speaks volumes through simplistic details. The modern design made with artistic array of angles features a beautiful white & light grey lacquer finish & an elegant leatherette headboard.

SKU: 17852 Detailed Dimensions

#### Florence Bedroom.



### Queen Size



**Front View** 



**Side View** 

King Size



**Front View** 



**Side View** 



## Chest







**Front View** 

Side View

# Chest Drawer



## Night Stand



**Front View** 

Side View

# Night Stand Drawer









**Front View** 

**Side View** 

### Dresser



### **Front View**



Side View

### Dresser







**Front View** 

Side View





**Top View** 



### **Front View**





Top View (Left Drawer)



Top View (Right Drawer)







### **Dresser & Mirror Assembly Instructions**



Dresser



Mirror frame



Mirror supports (pre-assembled with truss head screw M4x32mm)





Hold down and place mirror frame on dressing table and align at the back of dresser.







Make sure mirror frame is at the center of dresser. Use measuring tape to ensure the mirror frame distant balanced.









Refer marking on mirror support and tighten all screws.





Assembled Dresser & Mirror

# **Assembly Instruction**

Model No: FLORENCE Bed

Thank you for purchasing this quality product.

Please check