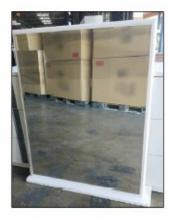

### **Dresser & Mirror Assembly Instructions**

Dresser

Mirror frame

Mirror supports (pre-assembled with truss head screw M4x32mm)

Hold down and place mirror frame on dressing table and align at the back of dresser.

Make sure mirror frame is at the center of dresser. Use measuring tape to ensure the mirror frame distant balanced.

Refer marking on mirror support and tighten all screws.

Assembled Dresser & Mirror