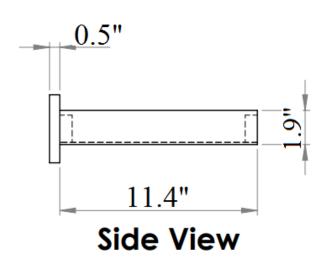

# Chest Drawer

### **Front View**

Top View (Left Drawer)

Top View (Right Drawer)