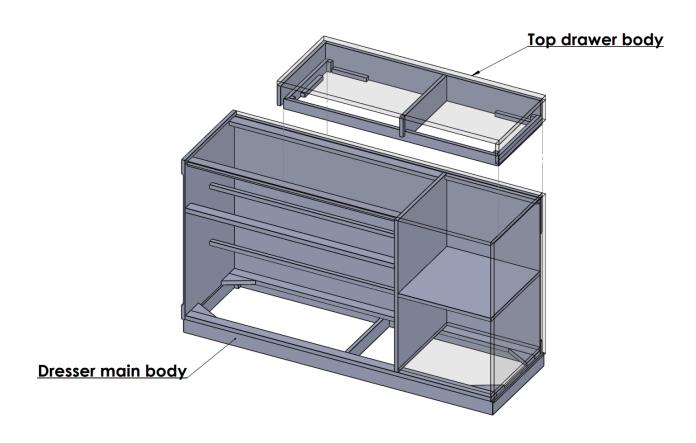

SKU: 17852

Florence Bedroom

The Florence bedroom by J&M speaks volumes through simplistic details. The modern design made with artistic array of angles features a beautiful white & light grey lacquer finish & an elegant leatherette headboard.

SKU: 17852 Detailed Dimensions

#### Florence Bedroom.



### Queen Size



**Front View** 



**Side View** 

King Size



**Front View** 



**Side View** 



## Chest







**Front View** 

Side View

# Chest Drawer



## Night Stand



**Front View** 

Side View

# Night Stand Drawer









**Front View** 

**Side View** 

### Dresser



### **Front View**



Side View

### Dresser







**Front View** 

Side View





**Top View** 



### **Front View**





Top View (Left Drawer)



Top View (Right Drawer)







### **Dresser & Mirror Assembly Instructions**



Dresser



Mirror frame



Mirror supports (pre-assembled with truss head screw M4x32mm)





Hold down and place mirror frame on dressing table and align at the back of dresser.







Make sure mirror frame is at the center of dresser. Use measuring tape to ensure the mirror frame distant balanced.









Refer marking on mirror support and tighten all screws.





Assembled Dresser & Mirror

# **Assembly Instruction**

Model No: FLORENCE Bed

Thank you for purchasing this quality product.

Please check all packing material carefully which
may have come loose inside the carton during shipment.



#### *