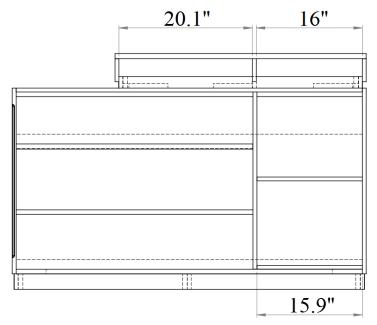

SKU: 17852

Florence Bedroom

The Florence bedroom by J&M speaks volumes through simplistic details. The modern design made with artistic array of angles features a beautiful white & light grey lacquer finish & an elegant leatherette headboard.

SKU: 17852 Detailed Dimensions

#### Florence Bedroom.



### Queen Size



**Front View** 



**Side View** 

King Size



**Front View** 



**Side View** 



## Chest







**Front View** 

Side View

# Chest Drawer



## Night Stand



**Front View** 

Side View

# Night Stand Drawer









**Front View** 

**Side View** 

### Dresser



### **Front View**



Side View

### Dresser







**Front View** 

Side View





**Top View** 



### **Front View**





Top View (Left Drawer)



Top View (Right Drawer)







### **Dresser & Mirror Assembly Instructions**



Dresser



Mirror frame



Mirror supports (pre-assembled with truss head screw M4x32mm)





Hold down and place mirror frame on dressing table and align at the back of dresser.







Make sure mirror frame is at the center of dresser. Use measuring tape to ensure the mirror frame distant balanced.









Refer marking on mirror support and tighten all screws.





Assembled Dresser & Mirror

# **Assembly Instruction**

Model No: FLORENCE Bed

Thank you for purchasing this quality product.

Please check all packing material carefully which
may have come loose inside the carton during shipment.



#### **P