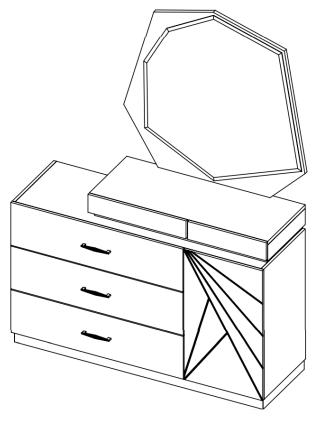

### Dresser

### **Front View**

Side View

### Dresser

**Front View** 

Side View

**Top View** 

### **Front View**

Top View (Left Drawer)

Top View (Right Drawer)