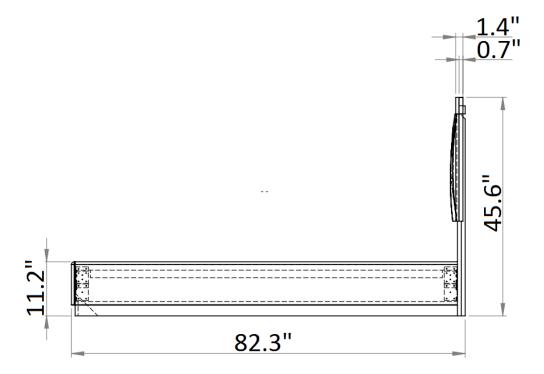

### **Front View**

Side View

### Dresser

**Front View** 

Side View

**Top View** 

### **Front View**

Top View (Left Drawer)

Top View (Right Drawer)