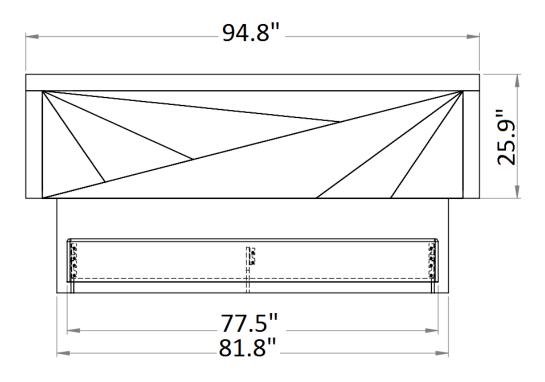

### **Front View**

Side View

### Dresser

**Front View** 

Side View

**Top View** 

### **Front View**

Top View (Left Drawer)

Top View (Right Drawer)