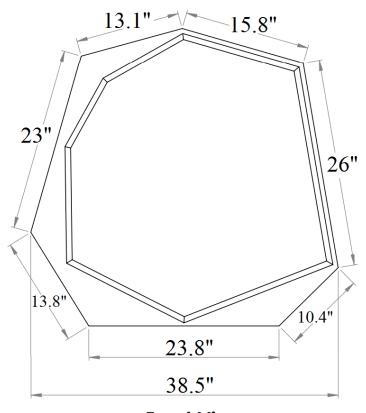

### **Dresser & Mirror Assembly Instructions**

Dresser

Mirror frame

Mirror supports (pre-assembled with truss head screw M4x32mm)

Hold down and place mirror frame on dressing table and align at the back of dresser.

Make sure mirror frame is at the center of dresser. Use measuring tape to ensure the mirror frame distant balanced.

Refer marking on mirror support and tighten all screws.

Assembled Dresser & Mirror