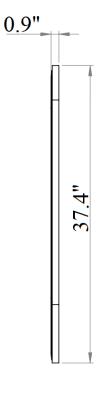

### **Dresser & Mirror Assembly Instructions**

Dresser

Mirror frame

Mirror supports (pre-assembled with truss head screw M4x32mm)

Hold down and place mirror frame on dressing table and align at the back of dresser.

Make sure mirror frame is at the center of dresser. Use measuring tape to ensure the mirror frame distant balanced.

Refer marking on mirror support and tighten all screws.

Assembled Dresser & Mirror