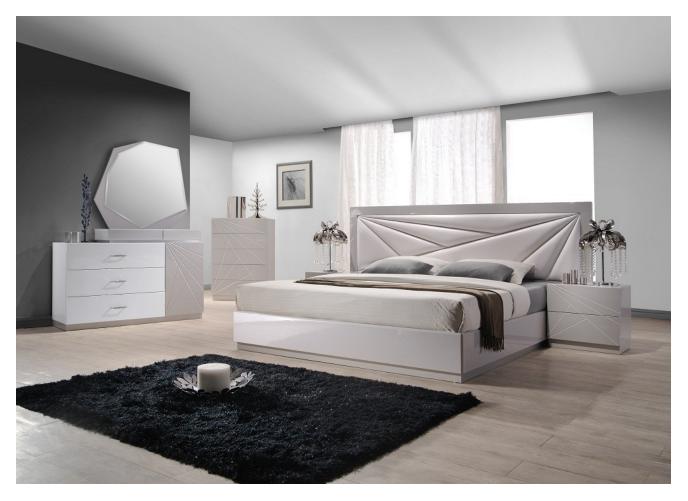

SKU: 17852

Florence Bedroom

The Florence bedroom by J&M speaks volumes through simplistic details. The modern design made with artistic array of angles features a beautiful white & light grey lacquer finish & an elegant leatherette headboard.