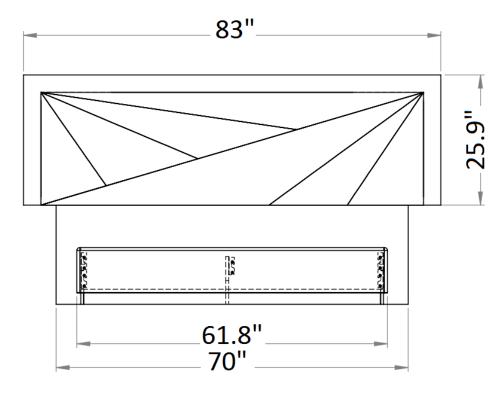

### Queen Size

**Front View** 

**Side View** 

King Size

**Front View** 

**Side View** 