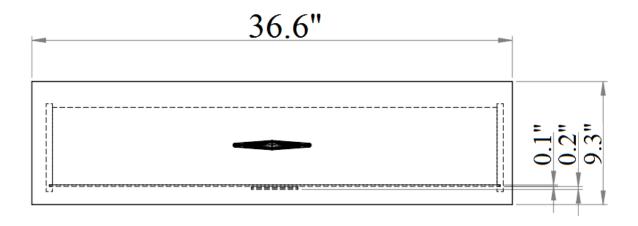

SKU: 17852

Florence Bedroom

The Florence bedroom by J&M speaks volumes through simplistic details. The modern design made with artistic array of angles features a beautiful white & light grey lacquer finish & an elegant leatherette headboard.

SKU: 17852 Detailed Dimensions

#### Florence Bedroom.



### Queen Size



**Front View** 



**Side View** 

King Size



**Front View** 



**Side View** 



## Chest







**Front View** 

Side View

# Chest Drawer



## Night Stand



**Front View** 

Side View

# Night Stand Drawer









**Front View** 

**Side View** 

### Dresser



### **Front View**



Side View

### Dresser







**Front View** 

Side View





**Top View** 



### **Front View**





Top View (Left Drawer)



Top View (Right Drawer)







### **Dresser & Mirror Assembly Instructions**



Dresser



Mirror frame



Mirror supports (pre-assembled with truss head screw M4x32mm)





Hold down and place mirror frame on dressing table and align at the back of dresser.







Make sure mirror frame is at the center of dresser. Use measuring tape to ensure the mirror frame distant balanced.









Refer marking on mirror support and tighten all screws.





Assembled Dresser & Mirror

# **Assembly Instruction**

Model No: FLORENCE Bed

Thank you for purchasing this quality product.

Please check all packing material carefully which
may have come loose inside the carton during shipment.



#### **PART LIST**

| No | Description | Qty  |
|----|-----