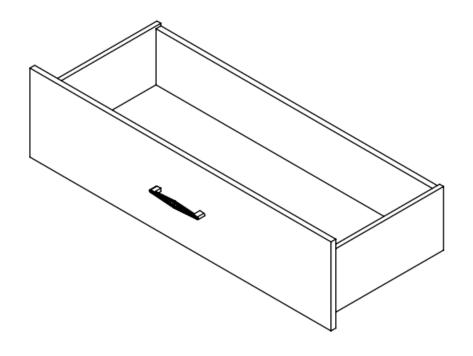

SKU: 17852

Florence Bedroom

The Florence bedroom by J&M speaks volumes through simplistic details. The modern design made with artistic array of angles features a beautiful white & light grey lacquer finish & an elegant leatherette headboard.

SKU: 17852 Detailed Dimensions

#### Florence Bedroom.



### Queen Size



**Front View** 



**Side View** 

King Size



**Front View** 



**Side View** 



## Chest







**Front View** 

Side View

# Chest Drawer



## Night Stand



**Front View** 

Side View

# Night Stand Drawer









**Front View** 

**Side View** 

### Dresser



### **Front View**



Side View

### Dresser







**Front View** 

Side View





**Top View** 



### **Front View**





Top View (Left Drawer)



Top View (Right Drawer)







### **Dresser & Mirror Assembly Instructions**



Dresser



Mirror frame



Mirror supports (pre-assembled with truss head screw M4x32mm)





Hold down and place mirror frame on dressing table and align at the back of dresser.







Make sure mirror frame is at the center of dresser. Use measuring tape to ensure the mirror frame distant balanced.









Refer marking on mirror support and tighten all screws.





Assembled Dresser & Mirror

# **Assembly Instruction**

Model No: FLORENCE Bed

Thank you for purchasing this quality product.

Please check all packing material carefully which
may have come loose inside the carton during shipment.



#### **PART LIST**

| No | Description |