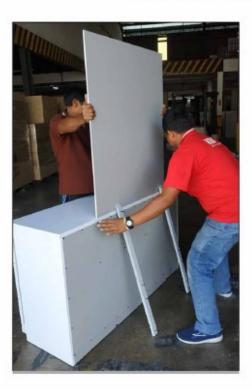

### **Dresser & Mirror Assembly Instructions**

Dresser

Mirror frame

Mirror supports (pre-assembled with truss head screw M4x32mm)

Hold down and place mirror frame on dressing table and align at the back of dresser.