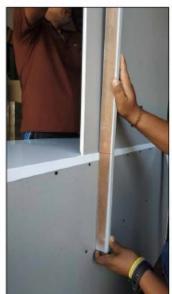

### **Dresser & Mirror Assembly Instructions**

Dresser

Mirror frame

Mirror supports (pre-assembled with truss head screw M4x32mm)

Hold down and place mirror frame on dressing table and align at the back of dresser.

Make sure mirror frame is at the center of dresser. Use measuring tape to ensure the mirror frame distant balanced.

Refer marking on mirror support and tighten all screws.

Assembled Dresser & Mirror