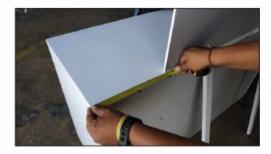

Make sure mirror frame is at the center of dresser. Use measuring tape to ensure the mirror frame distant balanced.

Refer marking on mirror support and tighten all screws.

Assembled Dresser & Mirror