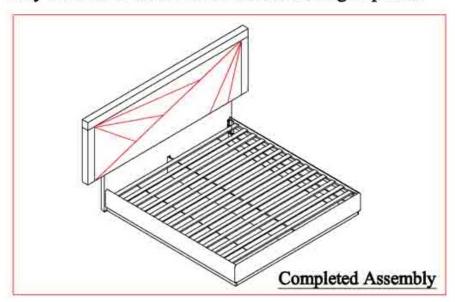

# **Assembly Instruction**

Model No: FLORENCE Bed

Thank you for purchasing this quality product.

Please check all packing material carefully which
may have come loose inside the carton during shipment.

#### **PART LIST**

| No | Description | Qty  |
|----|-------------|------|
| 1  | Headboard   | 1pc  |
| 2  | Footboard   | 1pc  |
| 3  | Side Rail   | 2pcs |
| 4  | Center Rail | 1pc  |
| 5  | Slat        | 1set |