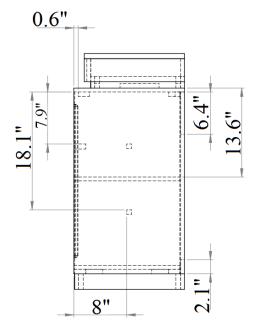

SKU: 17852

Florence Bedroom

The Florence bedroom by J&M speaks volumes through simplistic details. The modern design made with artistic array of angles features a beautiful white & light grey lacquer finish & an elegant leatherette headboard.

SKU: 17852 Detailed Dimensions

#### Florence Bedroom.



### Queen Size



**Front View** 



**Side View** 

King Size



**Front View** 



**Side View** 



## Chest







**Front View** 

Side View

# Chest Drawer



## Night Stand



**Front View** 

Side View

# Night Stand Drawer









**Front View** 

**Side View** 

### Dresser



### **Front View**



Side View

### Dresser







**Front View** 

Side View





**Top View** 



### **Front View**





Top View (Left Drawer)



Top View (Right Drawer)







### **Dresser & Mirror Assembly Instructions**



Dresser



Mirror frame



Mirror supports (pre-assembled with truss head screw M4x32mm)





Hold down and place mirror frame on dressing table and align at the back of dresser.







Make sure mirror frame is at the center of dresser. Use measuring tape to ensure the mirror frame distant balanced.









Refer marking on mirror support and tighten all screws.





Assembled Dresser & Mirror

# **Assembly Instruction**

Model No: FLORENCE Bed

Thank you for purchasing this quality product.

Please check all packing material carefully which
may have come loose inside the carton during shipment.



#### **PAR