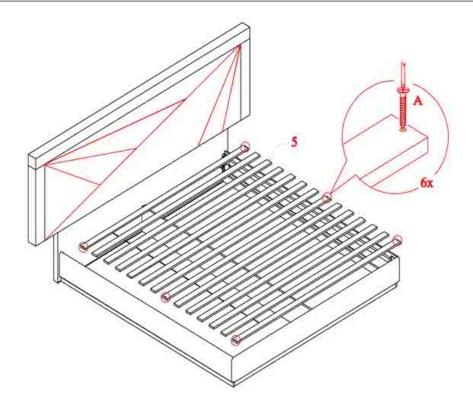

#### **PART LIST**

| No | Description | Qty  |
|----|-------------|------|
| 1  | Headboard   | 1pc  |
| 2  | Footboard   | 1pc  |
| 3  | Side Rail   | 2pcs |
| 4  | Center Rail | 1pc  |
| 5  | Slat        | 1set |

#### HARDWARE LIST

| No | Description            | Qty  |
|----|------------------------|------|
| A  | TRUSS HD C/B M4 x 32mm | 6pcs |

Step:1

Step: 2