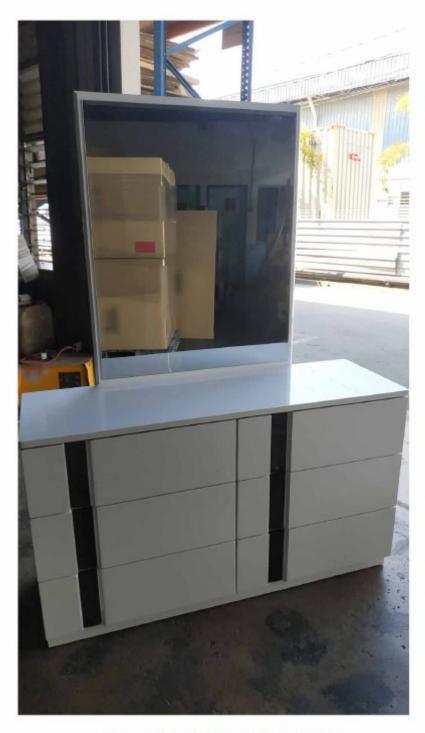

Make sure mirror frame is at the center of dresser. Use measuring tape to ensure the mirror frame distant balanced.

Refer marking on mirror support and tighten all screws.

Assembled Dresser & Mirror