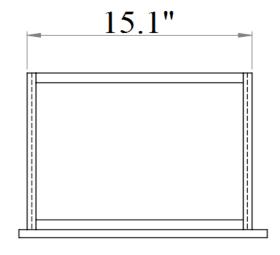

SKU: 17852

Florence Bedroom

The Florence bedroom by J&M speaks volumes through simplistic details. The modern design made with artistic array of angles features a beautiful white & light grey lacquer finish & an elegant leatherette headboard.

SKU: 17852 Detailed Dimensions

#### Florence Bedroom.



### Queen Size



**Front View** 



**Side View** 

King Size



**Front View** 



**Side View** 



## Chest







**Front View** 

Side View

# Chest Drawer



## Night Stand



**Front View** 

Side View

# Night Stand Drawer









**Front View** 

**Side View** 

### Dresser



### **Front View**



Side View

### Dresser







**Front View** 

Side View





**Top View** 



### **Front View**





Top View (Left Drawer)



Top View (Right Drawer)







### **Dresser & Mirror Assembly Instructions**



Dresser



Mirror frame



Mirror supports (pre-assembled with truss head screw M4x32mm)





Hold down and place mirror frame on dressing table and align at the back of dresser.







Make sure mirror frame is at the center of dresser. Use measuring tape to ensure the mirror frame distant balanced.









Refer marking on mirror support and tighten all screws.





Assembled Dresser & Mirror

# **Assembly Instruction**

Model No: FLORENCE Bed

Thank you for purchasing this quality product.

Please check all packing material carefully which
may have come loose inside the carton during shipment.



#### **PART LIST**

| No | Description | Qty  |
|----|-------------|------|
| 1  | Headboard   | 1pc  |
| 2