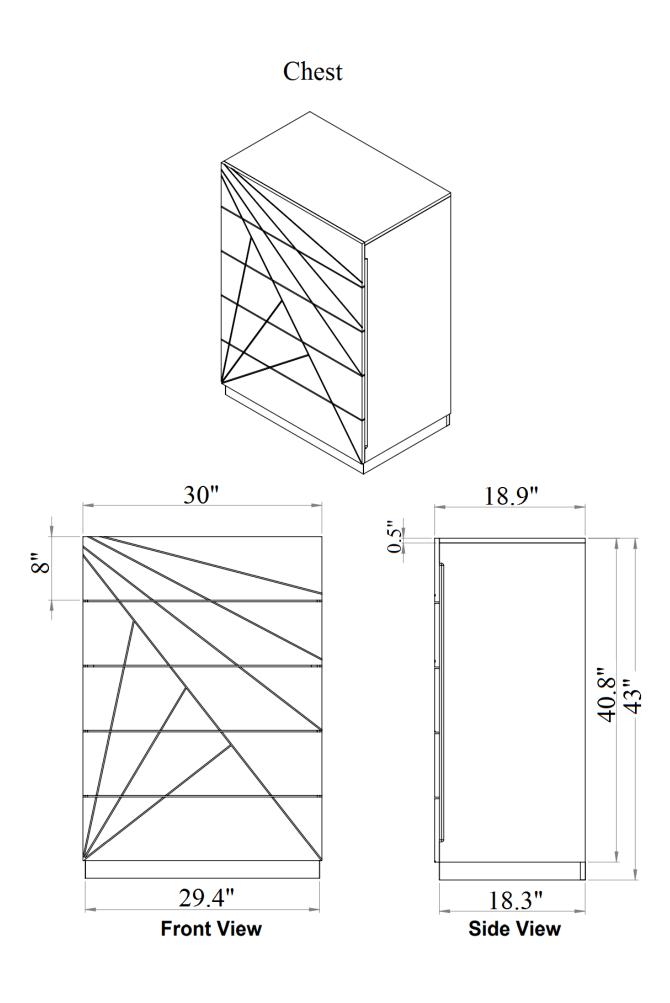

SKU: 17852

Florence Bedroom

The Florence bedroom by J&M speaks volumes through simplistic details. The modern design made with artistic array of angles features a beautiful white & light grey lacquer finish & an elegant leatherette headboard.

SKU: 17852 Detailed Dimensions

#### Florence Bedroom.



### Queen Size



**Front View** 



**Side View** 

King Size



**Front View** 



**Side View** 



## Chest







**Front View** 

Side View

# Chest Drawer



## Night Stand



**Front View** 

Side View

# Night Stand Drawer









**Front View** 

**Side View** 

### Dresser



### **Front View**



Side View

### Dresser







**Front View** 

Side View





**Top View** 



### **Front View**





Top View (Left Drawer)



Top View (Right Drawer)







### **Dresser & Mirror Assembly Instructions**



Dresser



Mirror frame



Mirror supports (pre-assembled with truss head screw M4x32mm)





Hold down and place mirror frame on dressing table and align at the back of dresser.







Make sure mirror frame is at the center of dresser. Use measuring tape to ensure the mirror frame distant balanced.









Refer marking on mirror support and tighten all screws.





Assemble