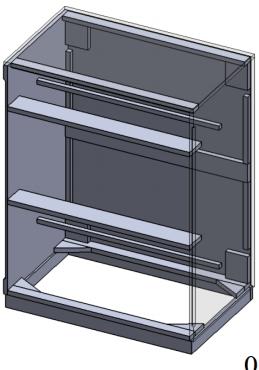

SKU: 17852

Florence Bedroom

The Florence bedroom by J&M speaks volumes through simplistic details. The modern design made with artistic array of angles features a beautiful white & light grey lacquer finish & an elegant leatherette headboard.

SKU: 17852 Detailed Dimensions

#### Florence Bedroom.



### Queen Size



**Front View** 



**Side View** 

King Size



**Front View** 



**Side View** 



## Chest







**Front View** 

Side View

# Chest Drawer



## Night Stand



**Front View** 

Side View

# Night Stand Drawer









**Front View** 

**Side View** 

### Dresser



### **Front View**



Side View

### Dresser







**Front View** 

Side View





**Top View** 



### **Front View**





Top View (Left Drawer)



Top View (Right Drawer)







### **Dresser & Mirror Assembly Instructions**



Dresser



Mirror frame



Mirror supports (pre-assembled with truss head screw M4x32mm)





Hold down and place mirror frame on dressing table and align at the back of dresser.







Make sure mirror frame is at the center of dresser. Use measuring tape to ensure the mirror frame distant balanced.









Refer marking on mirror support and tighten all screws.





Assembled Dresser &