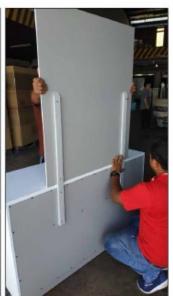

### **Dresser & Mirror Assembly Instructions**

Dresser

Mirror frame

Mirror supports (pre-assembled with truss head screw M4x32mm)

Hold down and place mirror frame on dressing table and align at the back of dresser.

Make sure mirror frame is at the center of dresser. Use measuring tape to ensure the mirror frame distant balanced.

Refer marking on mirror support and tighten all screws.

Assembled Dresser & Mirror