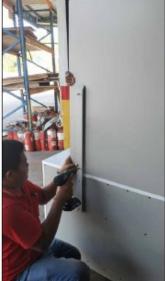

### **Dresser & Mirror Assembly Instructions**

Dresser

Mirror frame

Mirror supports (pre-assembled with truss head screw M4x32mm)

Hold down and place mirror frame on dressing table and align at the back of dresser.

Make sure mirror frame is at the center of dresser. Use measuring tape to ensure the mirror frame distant balanced.

Refer marking on mirror support and tighten all screws.

Assembled Dresser & Mirror