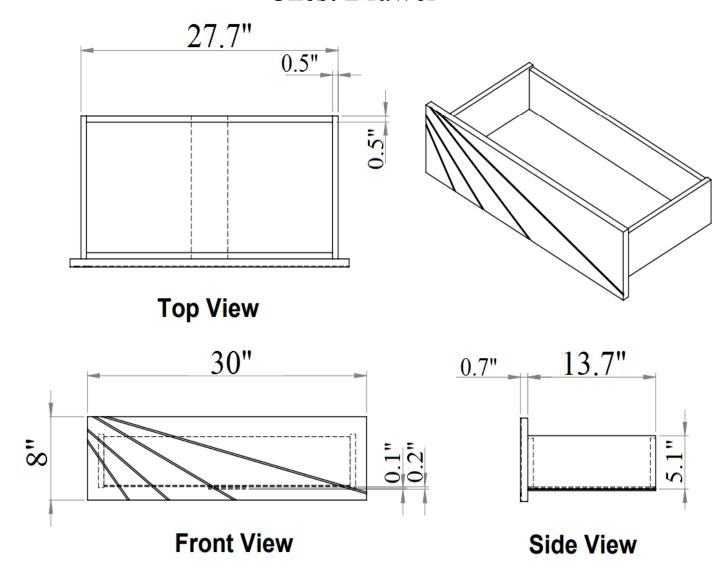

SKU: 17852

Florence Bedroom

The Florence bedroom by J&M speaks volumes through simplistic details. The modern design made with artistic array of angles features a beautiful white & light grey lacquer finish & an elegant leatherette headboard.

SKU: 17852 Detailed Dimensions

#### Florence Bedroom.



### Queen Size



**Front View** 



**Side View** 

King Size



**Front View** 



**Side View** 



## Chest







**Front View** 

Side View

# Chest Drawer



## Night Stand



**Front View** 

Side View

# Night Stand Drawer









**Front View** 

**Side View** 

### Dresser



### **Front View**



Side View

### Dresser







**Front View** 

Side View





**Top View** 



### **Front View**





Top View (Left Drawer)



Top View (Right Drawer)







### **Dresser & Mirror Assembly Instructions**



Dresser



Mirror frame



Mirror supports (pre-assembled with truss head screw M4x32mm)





Hold down and place mirror frame on dressing table and align at the back of dresser.







Make sure mirror frame is at the center of dresser. Use measuring tape to ensure the mirror frame distant balanced.









Refer marking on mirror support and tighten all screws.





Assembled Dresser & Mirror

# **Assembly Instruction**

Model No: FLOR