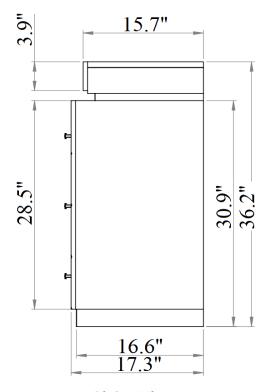

SKU: 17852

Florence Bedroom

The Florence bedroom by J&M speaks volumes through simplistic details. The modern design made with artistic array of angles features a beautiful white & light grey lacquer finish & an elegant leatherette headboard.

SKU: 17852 Detailed Dimensions

#### Florence Bedroom.



### Queen Size



**Front View** 



**Side View** 

King Size



**Front View** 



**Side View** 



## Chest







**Front View** 

Side View

# Chest Drawer



## Night Stand



**Front View** 

Side View

# Night Stand Drawer









**Front View** 

**Side View** 

### Dresser



### **Front View**



Side View

### Dresser







**Front View** 

Side View





**Top View** 



### **Front View**





Top View (Left Drawer)



Top View (Right Drawer)







### **Dresser & Mirror Assembly Instructions**



Dresser



Mirror frame



Mirror supports (pre-assembled with truss head screw M4x32mm)





Hold down and place mirror frame on dressing table and align at the back of dresser.







Make sure mirror frame is at the center of dresser. Use measuring tape to ensure the mirror frame distant balanced.









Refer marking on mirror support and tighten all screws.





Assembled Dresser & Mirror

# **Assembly Instruction**

Model No: FLORENCE Bed

Thank you for purchasing this quality product.

Please check all packing material carefully which
may have come loose inside the carton